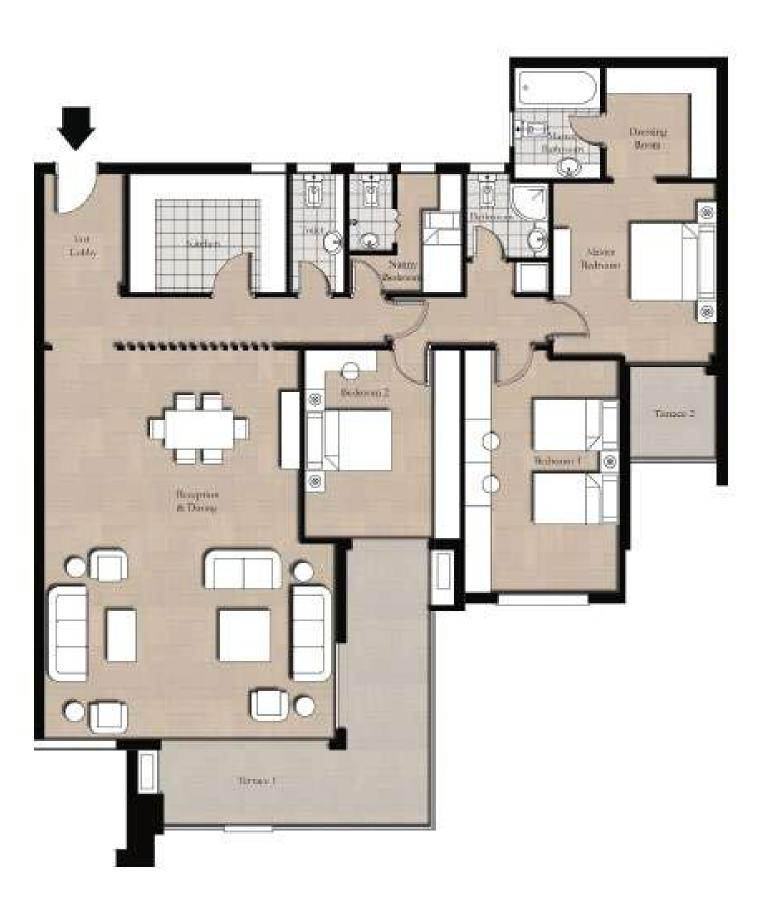

### **TYPE-B**

#### Ground Floor

Areas

2 Bedrooms 115 SQM

#### Ground Floor

Areas

3 Bedrooms 155 SQM

#### Typical Floor

Areas

2 Bedrooms

#### Typical Floor

Areas

3 Bedrooms

#### Penthouse

Areas

2 Bedrooms

#### Penthouse

Areas

3 Bedrooms