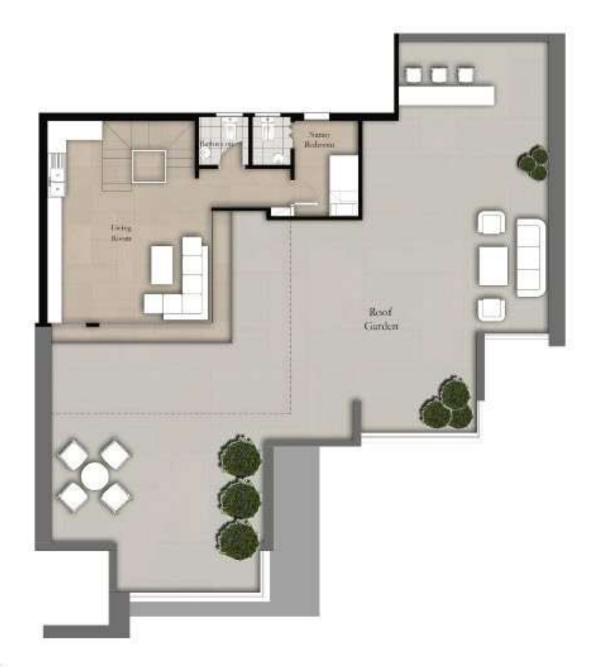

## TYPE-A

#### Ground Floor

Areas

3 Bedrooms 153 SQM 171 SQM

#### Typical Floor

Areas

3 Bedrooms 179 SQM 182 SQM

#### Penthouse

Areas

3 Bedrooms

217 SQM