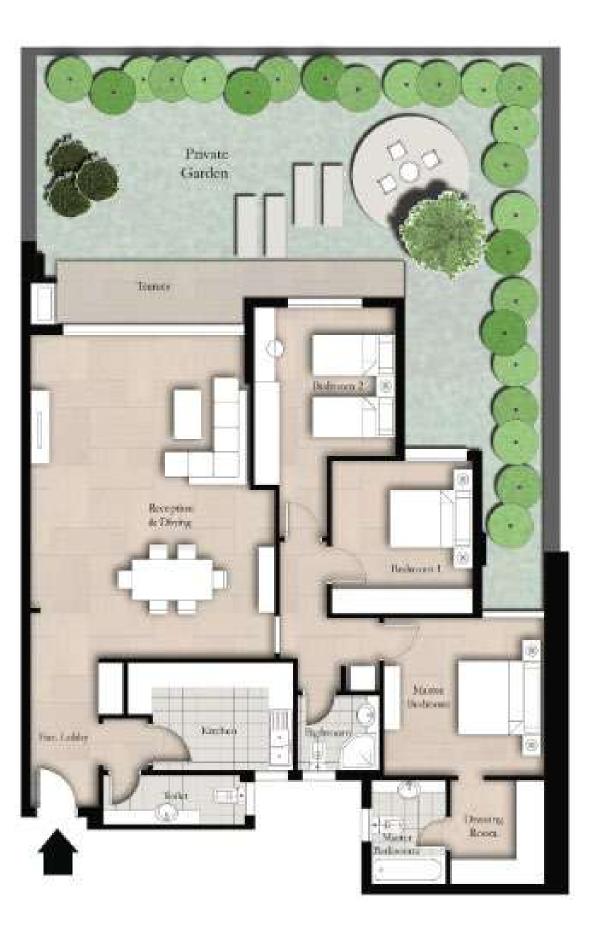

## TYPE-A

#### Ground Floor

Areas

3 Bedrooms 153 SQM 171 SQM

#### Typical Floor

Areas

3 Bedrooms 179 SQM 182 SQM

#### Penthouse

Areas

3 Bedrooms

217 SQM