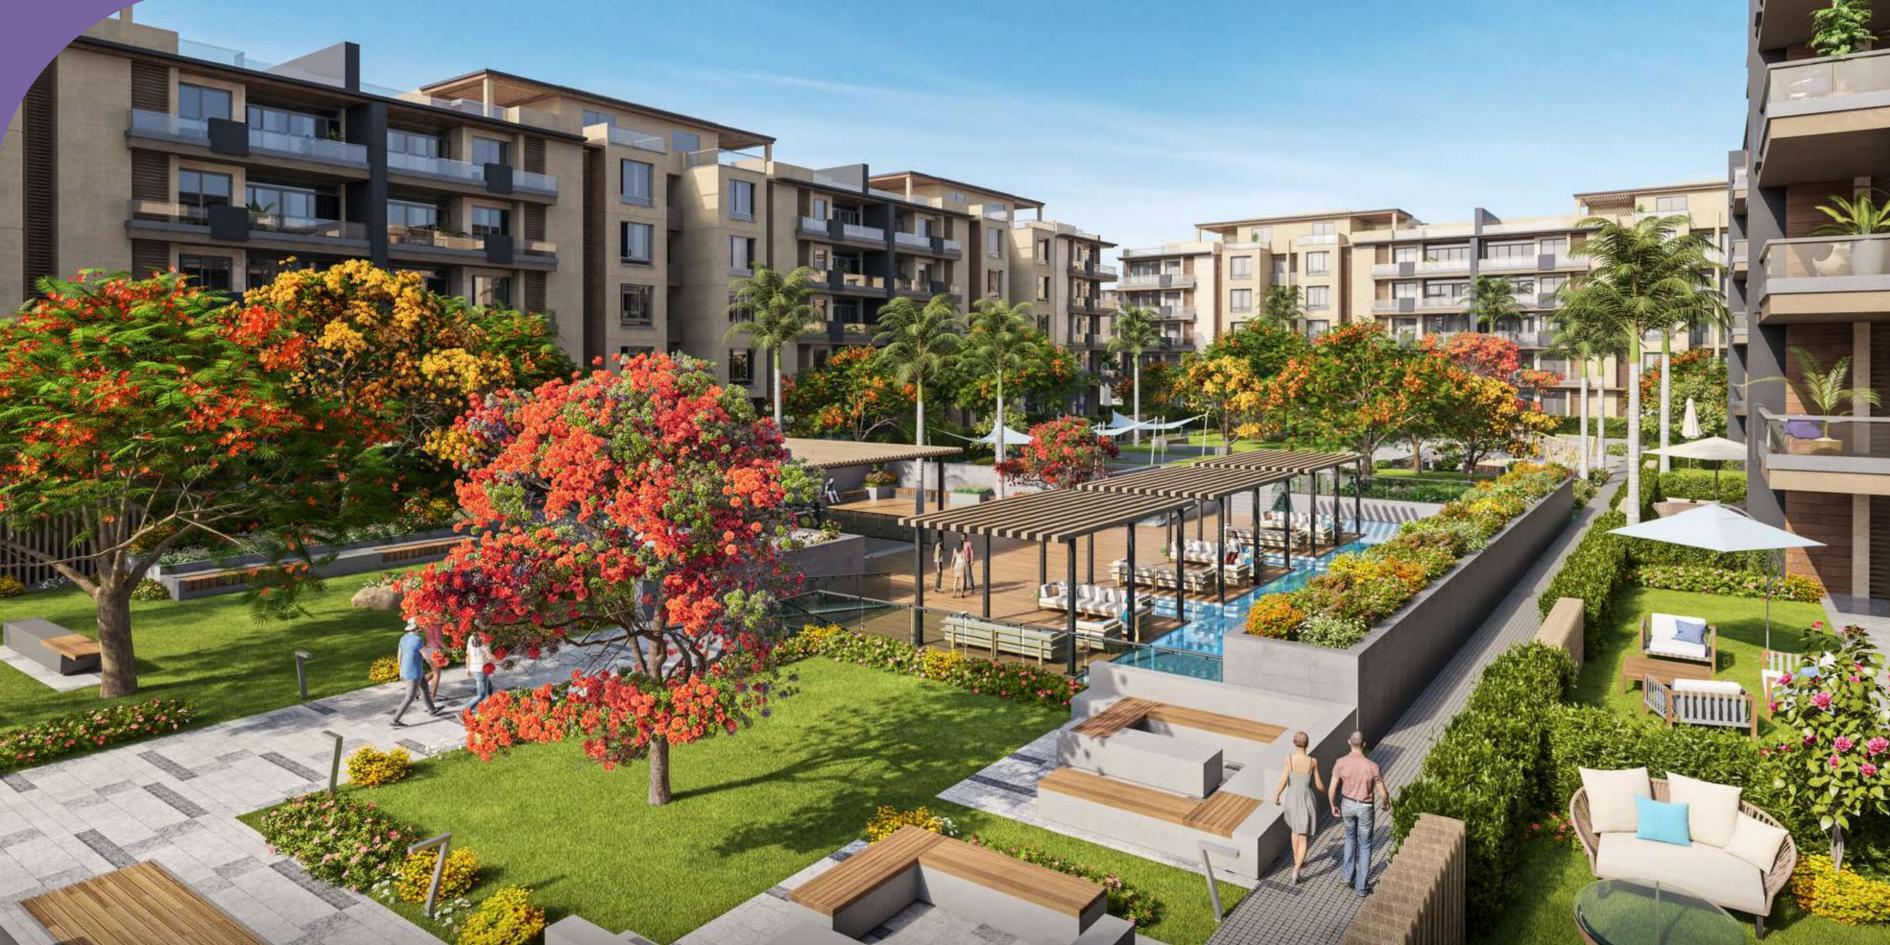

### FACILITIES

- Outdoors Cinema
- Bicycle Lane
- Jogging Track
- Kids Area
- Family Swimming Pool
- Water Features
- Dry Deck Fountain
- Chess Playing Area
- BBQ Area
- Multi-Functional Sports Court
- Outdoors Workout Area
- Meditation Area
- Pets Park

#### COMMUNITY CENTER

A short stroll away from our state-of-the-art apartments, the AZAD community center offers entertainment to suit all ages and tastes. In the coffee lounge, the couches are welcoming, perfect for an afternoon with a book from our expansive library. The large screen TVs bring neighbors together to watch a movie or a football game, and the large tables are perfect for book club meetings, the smaller ones for intimate discussions. Nearby, the community board offers group activities, social events, and classes.

Outside on the terrace, there are picnic tables, umbrellas, and barbecue grills, perfect for family lunches on sunny weekend days. Have a neighborhood cookout! Invite friends over. Taste, savor, share, exchange recipes and stories while the children run around and play.

The kids can also play indoors, in a play area designed just for them. The adults have their own multipurpose hall for social, culture, sports, and business events too. Upstairs, shake the stress off a long day with an invigorating workout at the gym, fully equipped with the last hi-tech workout machines, locker rooms, and showers.