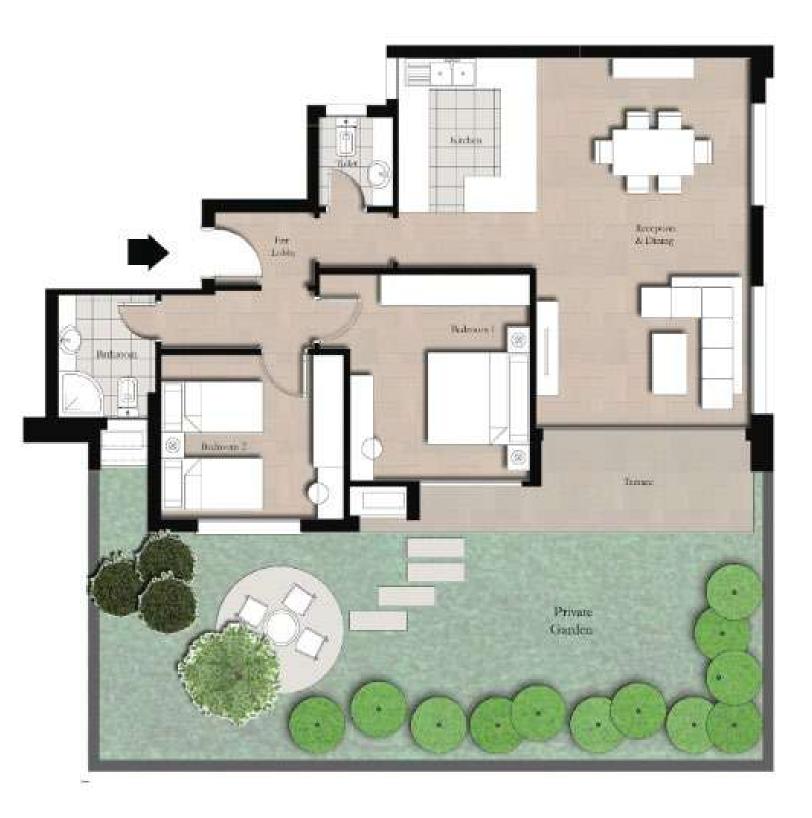

#### Ground Floor

Areas

3 Bedrooms 153 SQM 171 SQM

#### Typical Floor

Areas

3 Bedrooms 179 SQM 182 SQM

#### Penthouse

Areas

3 Bedrooms

217 SQM