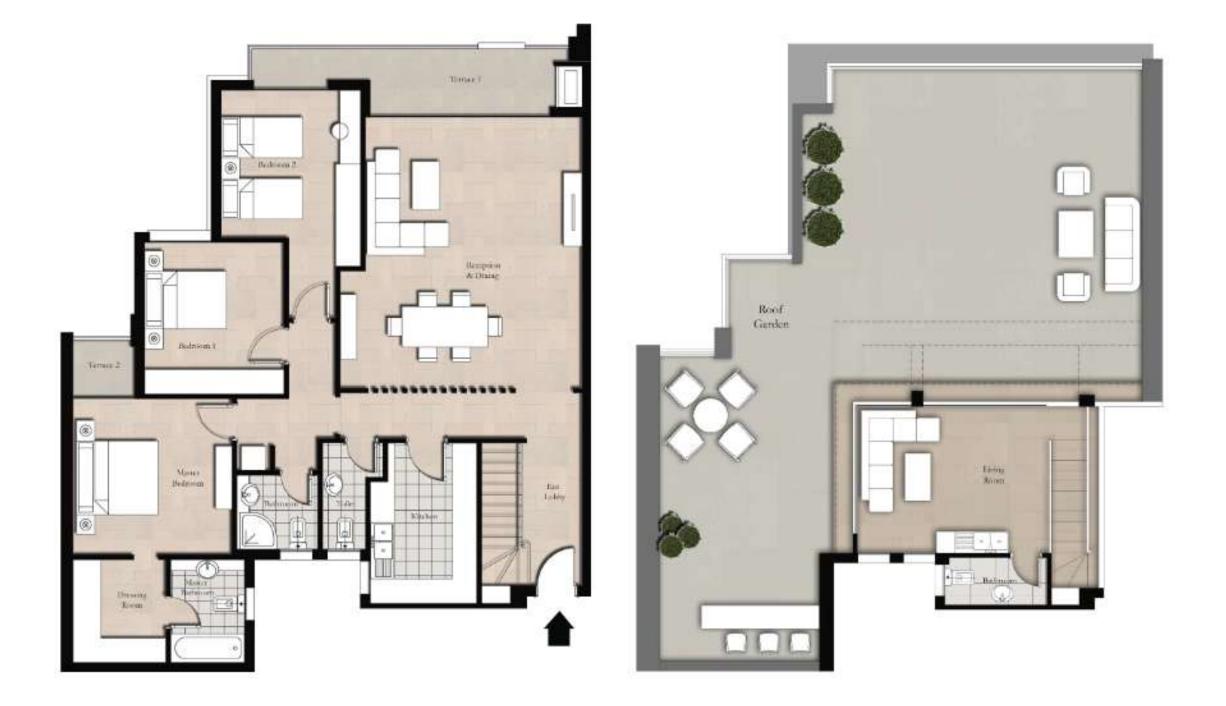

### TYPE-D

#### Ground Floor

Areas

3 Bedrooms 198 SQM 225 SQM

#### Typical Floor

Areas

3 Bedrooms 243 SQM 246 SQM

#### Penthouse

Areas

3 Bedrooms

303 SQM