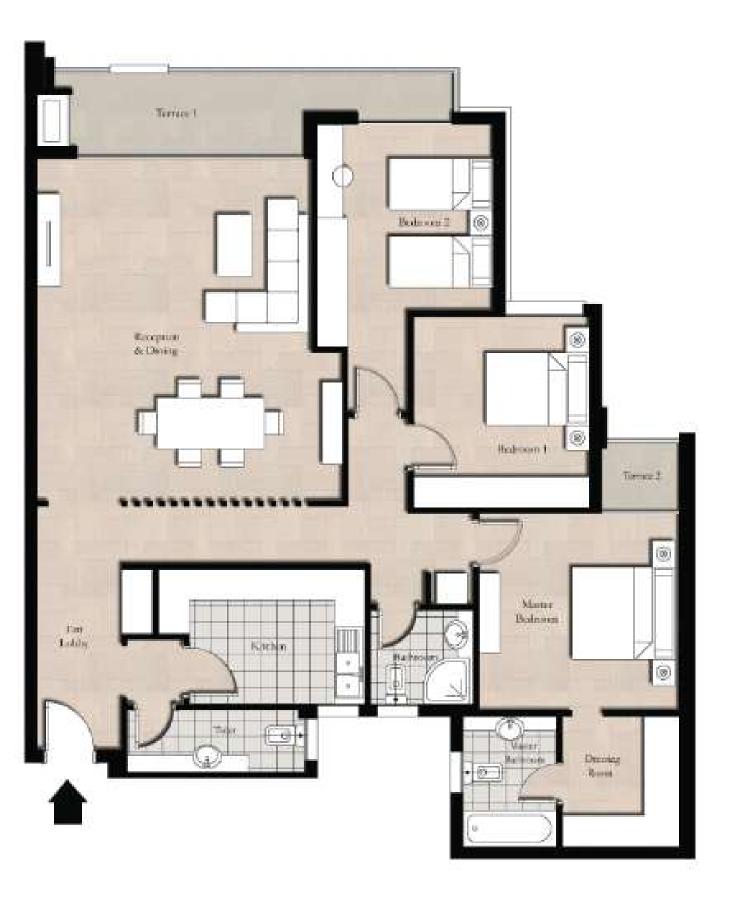

### **TYPE-B**

#### Ground Floor

Areas

2 Bedrooms 115 SQM

#### Ground Floor

Areas

3 Bedrooms 155 SQM

#### Typical Floor

Areas

2 Bedrooms

#### Typical Floor

Areas

3 Bedrooms

#### Penthouse

Areas

2 Bedrooms

#### Penthouse

Areas

3 Bedrooms