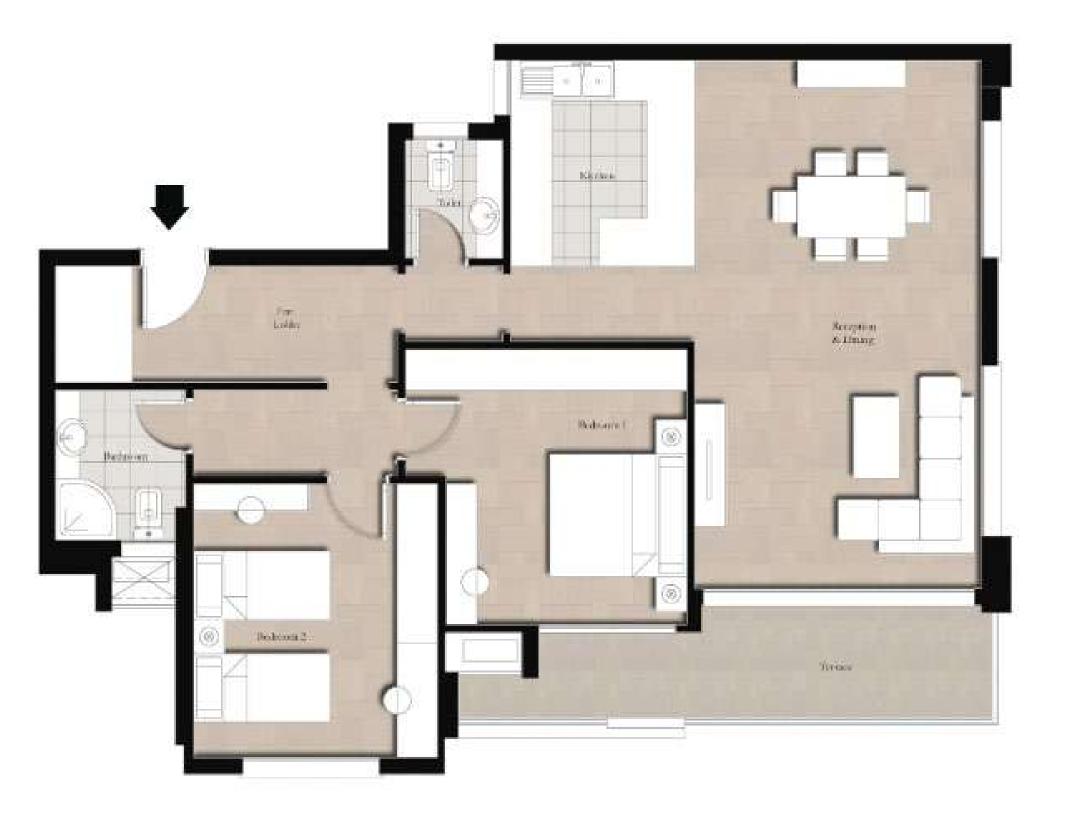

#### Ground Floor

Areas

2 Bedrooms 115 SQM

#### Ground Floor

Areas

3 Bedrooms 155 SQM

#### Typical Floor

Areas

2 Bedrooms

#### Typical Floor

Areas

3 Bedrooms

#### Penthouse

Areas

2 Bedrooms

#### Penthouse

Areas

3 Bedrooms