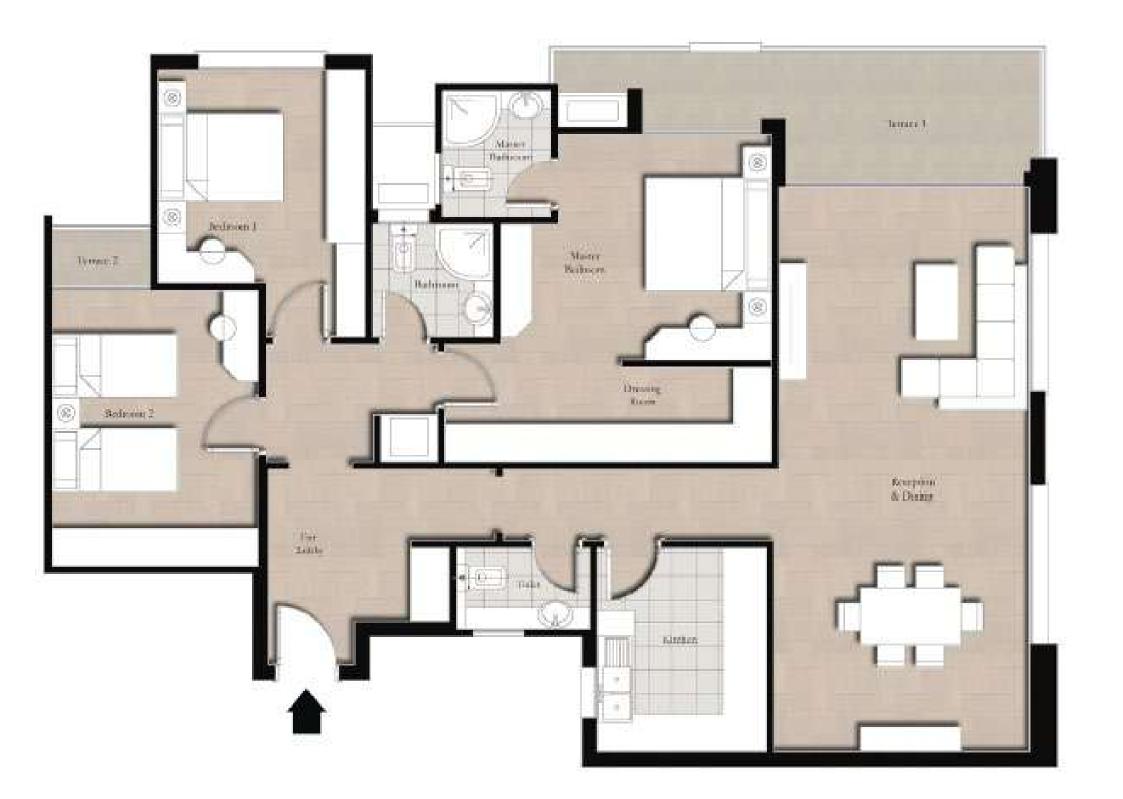

### TYPE-D

#### Ground Floor

Areas

3 Bedrooms 198 SQM 225 SQM

#### Typical Floor

Areas

3 Bedrooms 243 SQM 246 SQM

#### Penthouse

Areas

3 Bedrooms

303 SQM