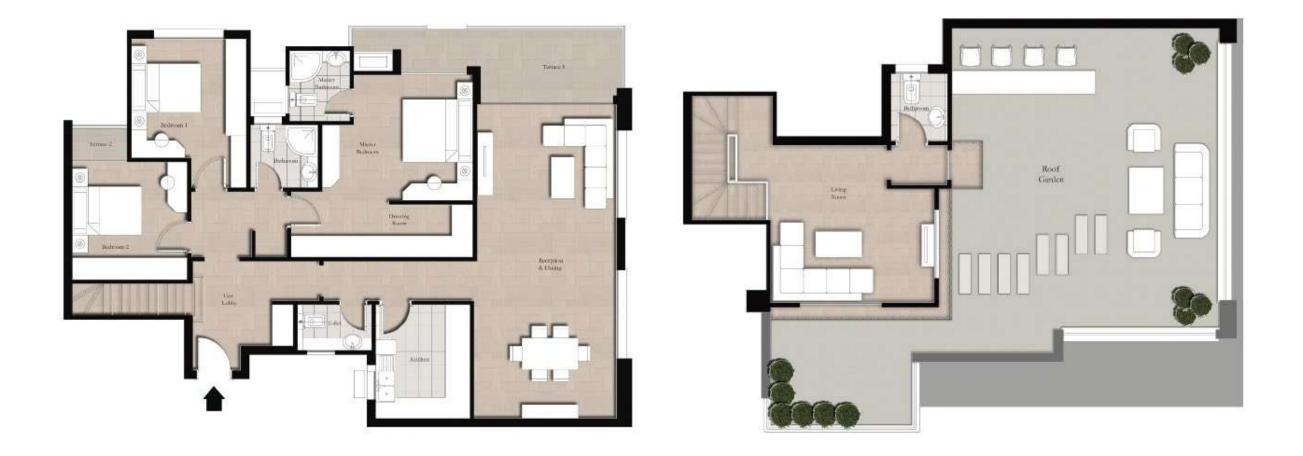

### TYPE-D

#### Ground Floor

Areas

3 Bedrooms 198 SQM 225 SQM

#### Typical Floor

Areas

3 Bedrooms 243 SQM 246 SQM

#### Penthouse

Areas

3 Bedrooms

303 SQM