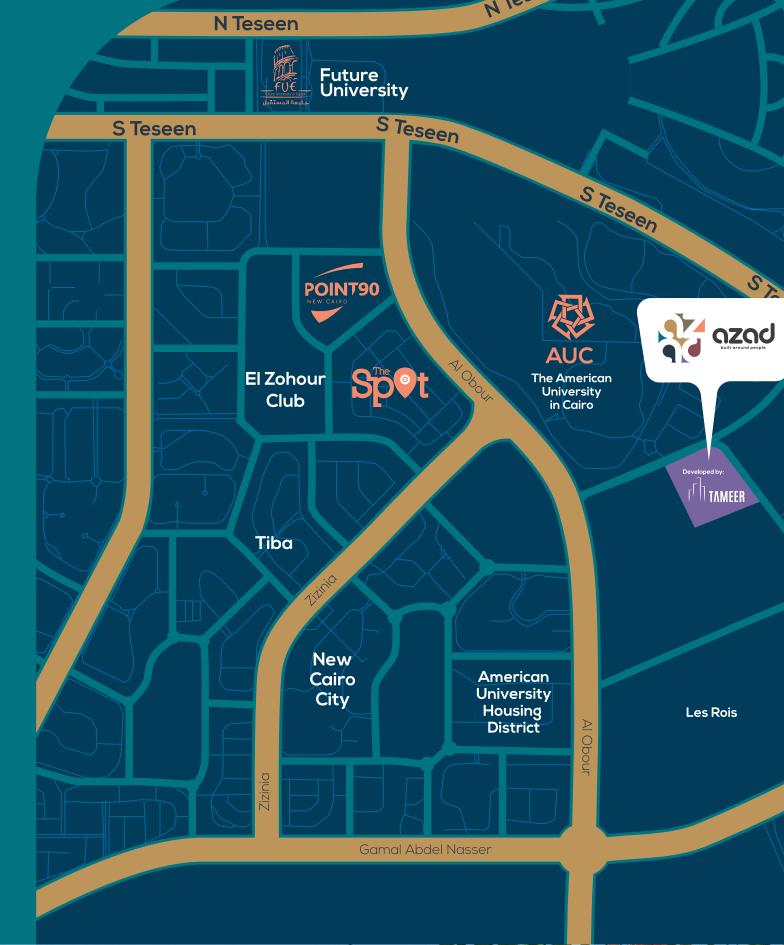

# CENTRAL LOCATION

Located at the heart of New Cairo, the AZAD Community is one of the most central and accessible hubs of the city, a fifteen-minute drive from Cairo International Airport. The American University of Cairo and Point 90 right next door, urban living bustles right at your front door, so work, shop, explore, enjoy it!

Find your inner urbanist, right at your fingertips. Seize every opportunity New Cairo has to offer, then at the end of the day, return to your AZAD home. A quiet haven in the heart of the big city.

10c

Fountain Park

(T) TAMEER

Royal Sports Club

Les Rois

The Westin Cairo Golf Resort & Spa