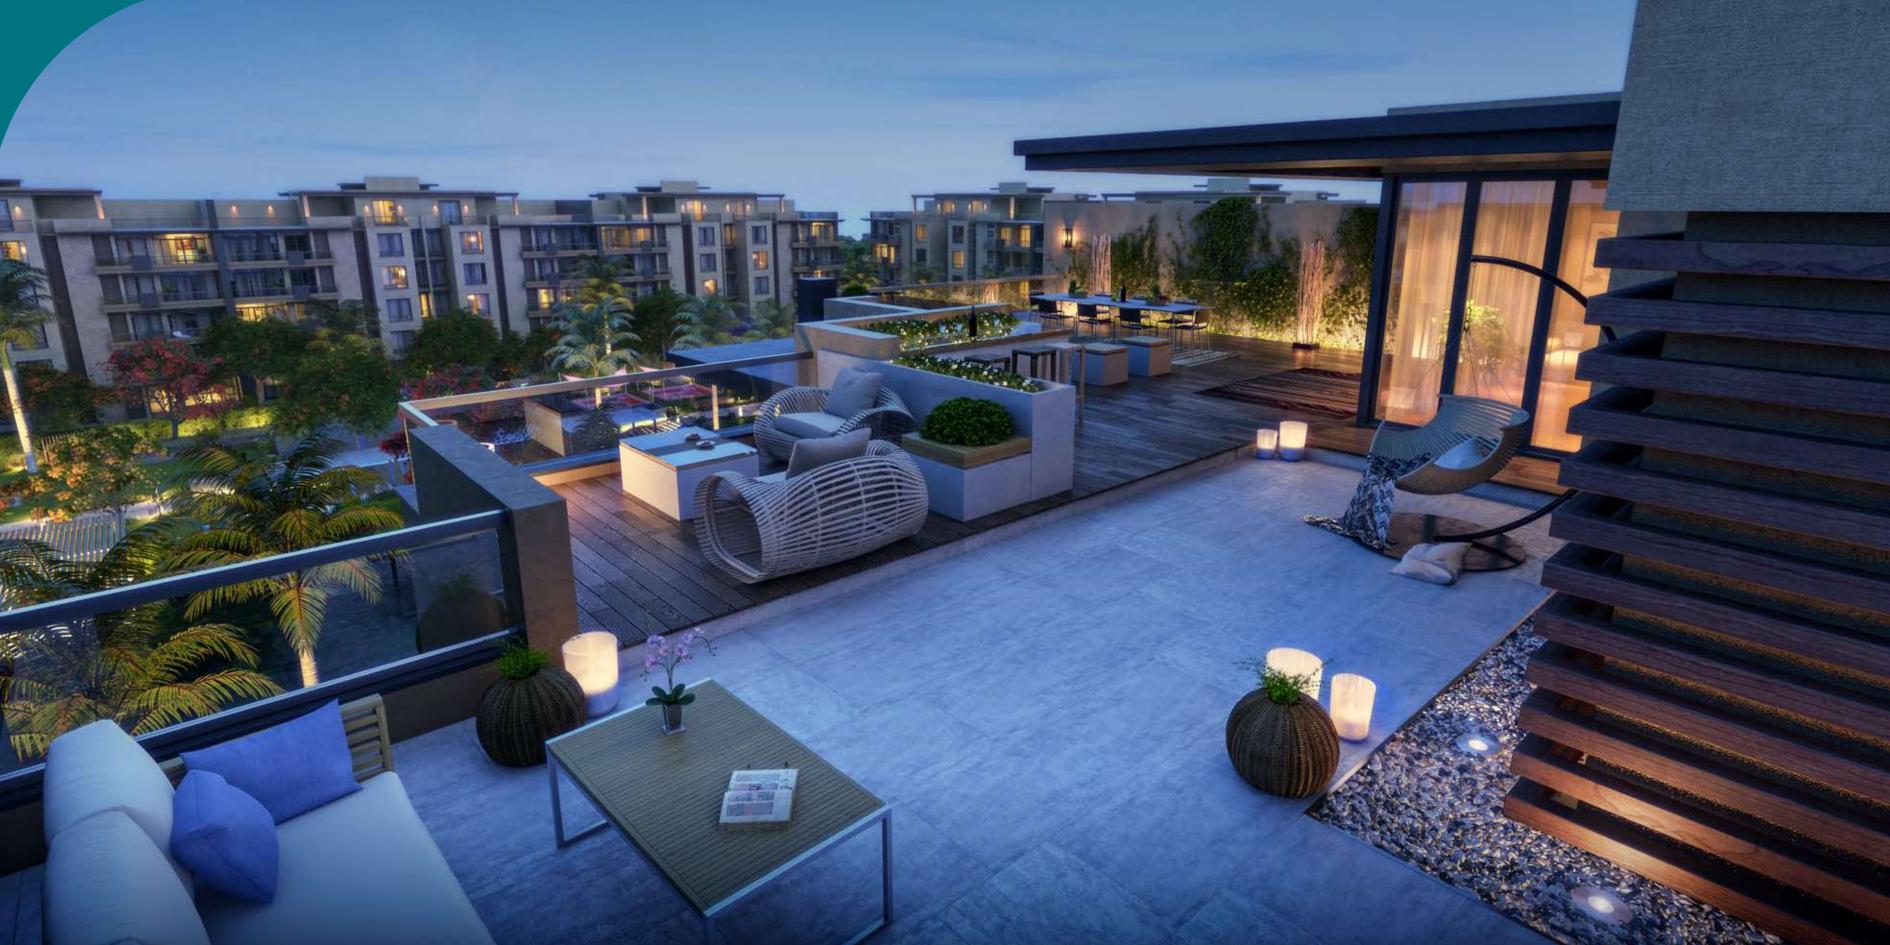

#### COMMUNITY CENTER

A short stroll away from our state-of-the-art apartments, the AZAD community center offers entertainment to suit all ages and tastes. In the coffee lounge, the couches are welcoming, perfect for an afternoon with a book from our expansive library. The large screen TVs bring neighbors together to watch a movie or a football game, and the large tables are perfect for book club meetings, the smaller ones for intimate discussions. Nearby, the community board offers group activities, social events, and classes.

Outside on the terrace, there are picnic tables, umbrellas, and barbecue grills, perfect for family lunches on sunny weekend days. Have a neighborhood cookout! Invite friends over. Taste, savor, share, exchange recipes and stories while the children run around and play.

The kids can also play indoors, in a play area designed just for them. The adults have their own multipurpose hall for social, culture, sports, and business events too. Upstairs, shake the stress off a long day with an invigorating workout at the gym, fully equipped with the last hi-tech workout machines, locker rooms, and showers.