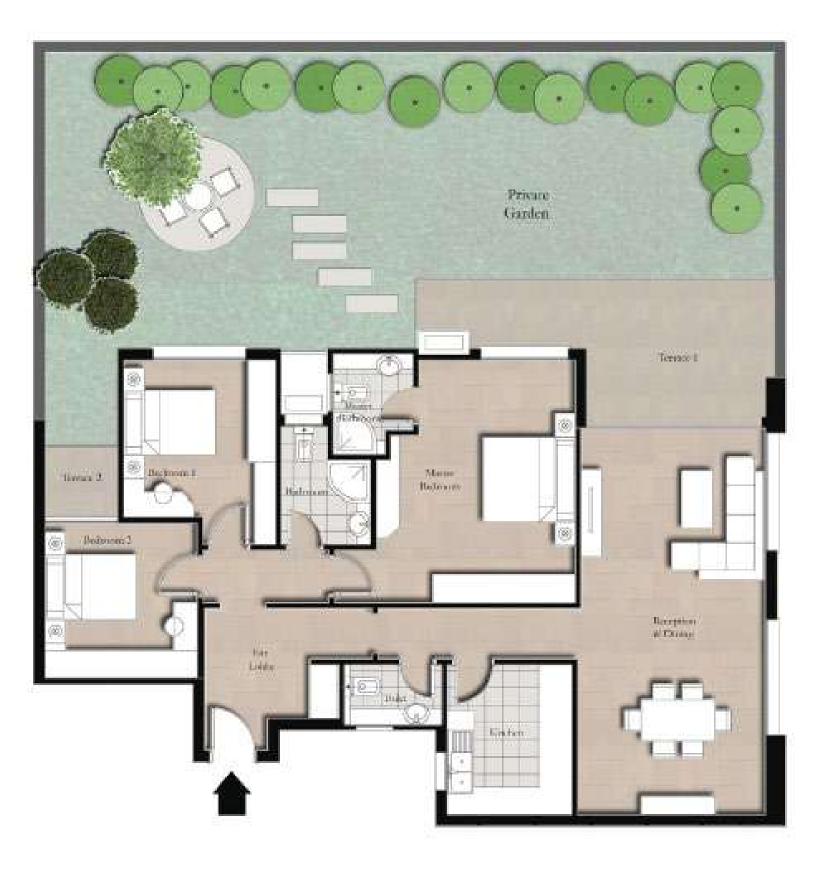

#### Ground Floor

Areas

3 Bedrooms 198 SQM 225 SQM

#### Typical Floor

Areas

3 Bedrooms 243 SQM 246 SQM

#### Penthouse

Areas

3 Bedrooms

303 SQM