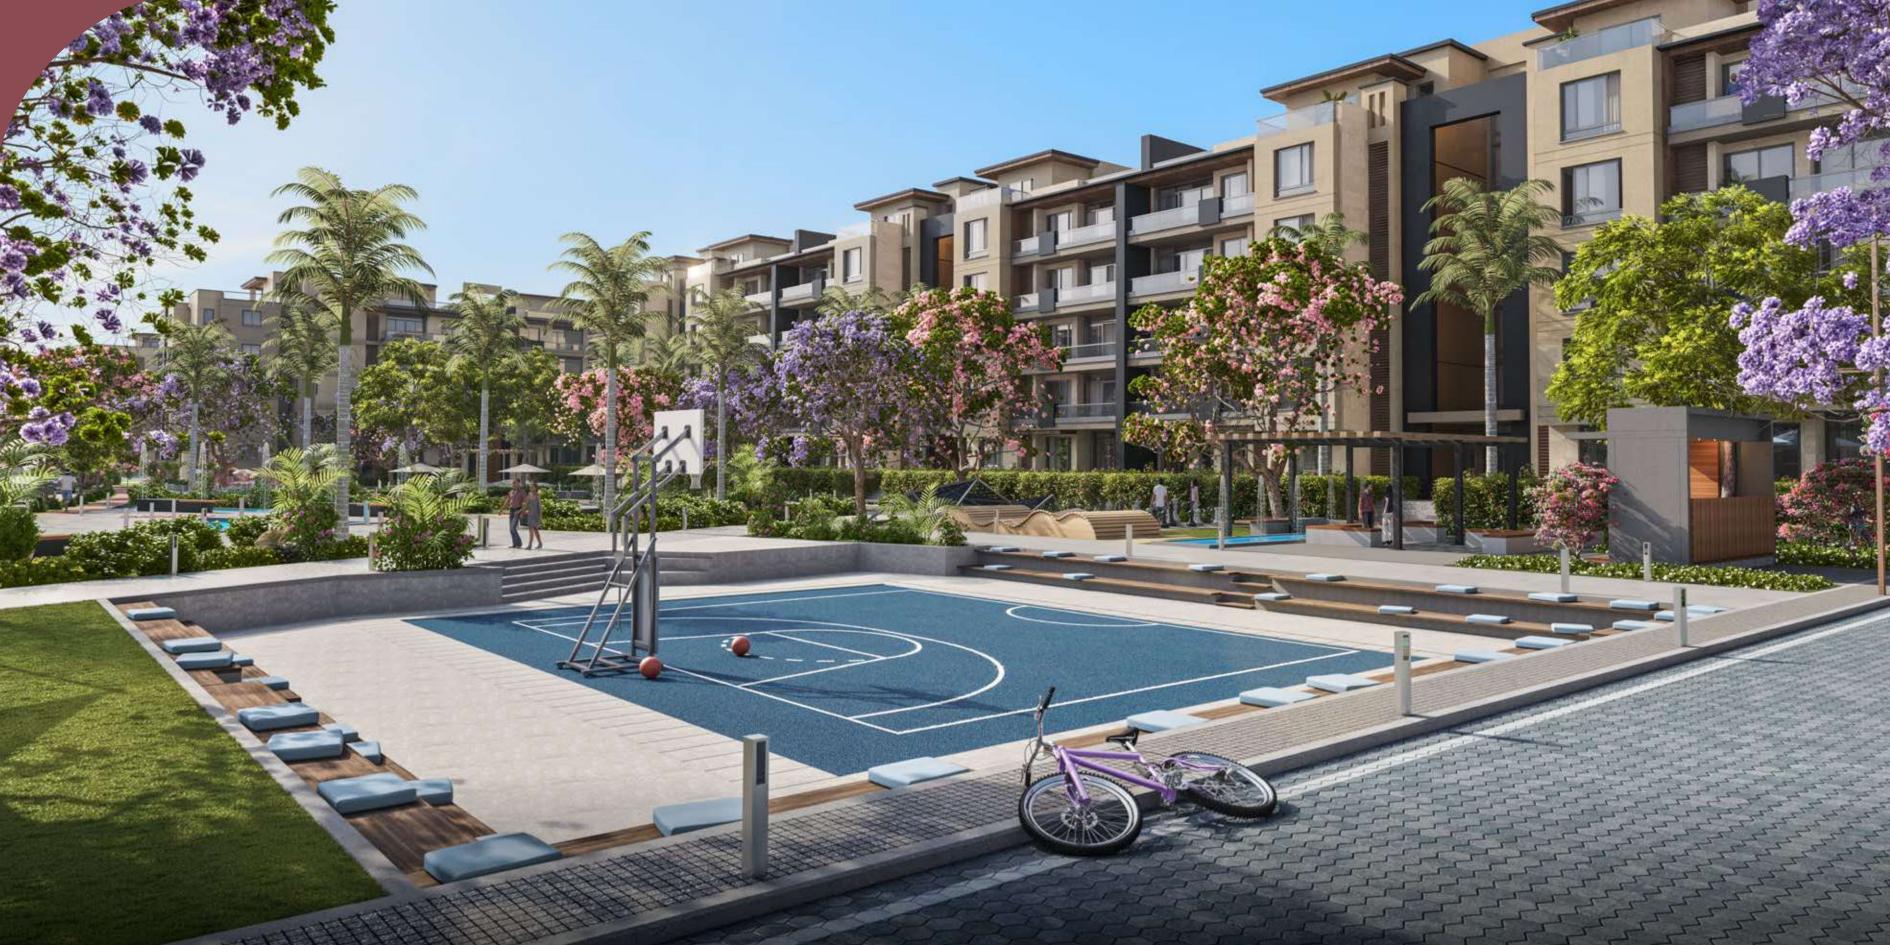

### FACILITIES

- Outdoors Cinema
- Bicycle Lane
- Jogging Track
- Kids Area
- Family Swimming Pool
- Water Features
- Dry Deck Fountain
- Chess Playing Area
- BBQ Area
- Multi-Functional Sports Court
- Outdoors Workout Area
- Meditation Area
- Pets Park

#### COMMUNITY CENTER

A short stroll away from our state-of-the-art apartments, the AZAD community center offers entertainment to suit all ages and tastes. In the coffee lounge, the couches are welcoming, perfect for an afternoon with a book from our expansive library. The large screen TVs bring neighbors together to watch a movie or a football game, and the large tables are perfect for book club meetings, the smaller ones for intimate discussions. Nearby, the community board offers group activities, social events, and classes.

Outside on the terrace, there are picnic tables, umbrellas, and barbecue grills, perfect for family lunches on sunny weekend days. Have a neighborhood cookout! Invite friends over. Taste, savor, share, exchange recipes and stories while the children run around and play.

The kids can also play indoors, in a play area designed just for them. The adults have their own multipurpose hall for social, culture, sports, and business events too. Upstairs, shake the stress off a long day with an invigorating workout at the gym, fully equipped with the last hi-tech workout machines, locker rooms, and showers.