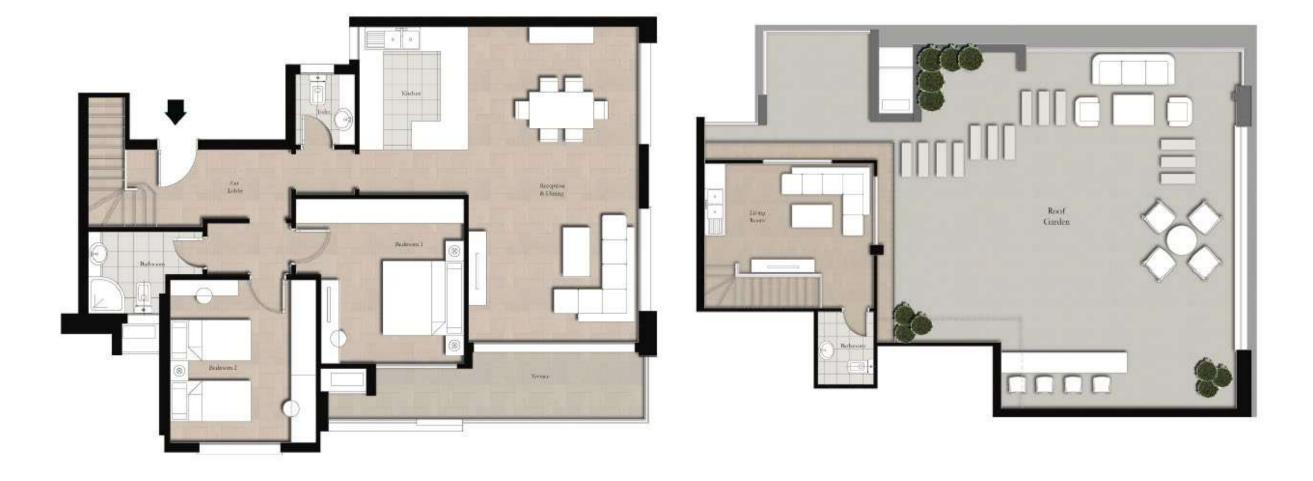

### **TYPE-B**

#### Ground Floor

Areas

2 Bedrooms 115 SQM

#### Ground Floor

Areas

3 Bedrooms 155 SQM

#### Typical Floor

Areas

2 Bedrooms

#### Typical Floor

Areas

3 Bedrooms

#### Penthouse

Areas

2 Bedrooms

#### Penthouse

Areas

3 Bedrooms