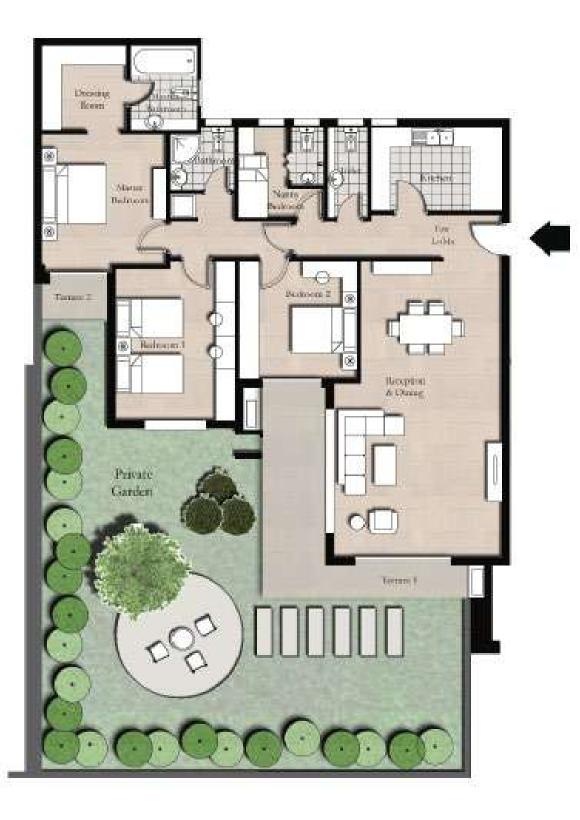

## TYPE-A

#### Ground Floor

Areas

3 Bedrooms 153 SQM 171 SQM

#### Typical Floor

Areas

3 Bedrooms 179 SQM 182 SQM

#### Penthouse

Areas

3 Bedrooms

217 SQM