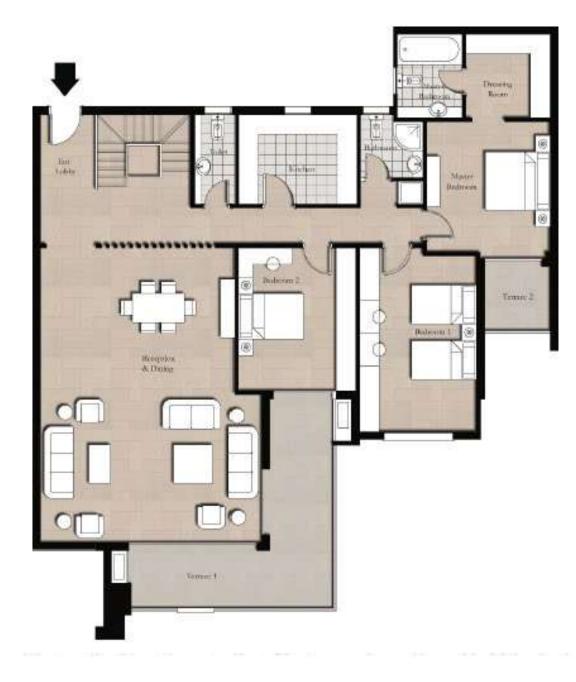

### TYPE-D

#### Ground Floor

Areas

3 Bedrooms 198 SQM 225 SQM

#### Typical Floor

Areas

3 Bedrooms 243 SQM 246 SQM

#### Penthouse

Areas

3 Bedrooms

303 SQM